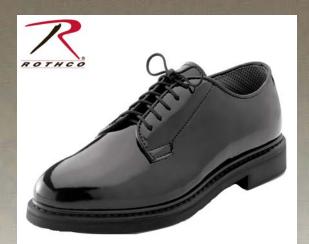

## Rothco Uniform Hi-Gloss Oxford Dress Shoe

Rothco's High Gloss Oxfords Are A Number One Seller In Uniform Shoes. These Oxfords Are Lightweight And Have A Mirror Finish For Easy Care; The Outsole Has An Oil Resistant Polyurethane Coating And Have A Removable Cushion Insole. Rothco's Dress Oxfords Are Constructed With A Traditional Goodyear Welt Thus Improving Durability And Lifespan. The Oxfords Shoes Are Available In Sizes 3 - 15 Regular Width And 4 - 15 Wide Width (Includes Half Sizes Up To 12 1/2. WARNING: This product contains a chemical known to the State of California to cause cancer, birth defects and other reproductive harm.

## **Specification**

| Property               | Value                                                                                                                                  |
|------------------------|----------------------------------------------------------------------------------------------------------------------------------------|
| Brand                  | Rothco                                                                                                                                 |
| Material Specs         | Goodyear Welt Construction                                                                                                             |
| Size Chart             | Shoes                                                                                                                                  |
| Certification          | ISO 9001                                                                                                                               |
| UPC Label On Product   | Yes                                                                                                                                    |
| California Prop 65     | WARNING: This product contains a chemical known to the State of California to cause cancer, birth defects and other reproductive harm. |
| Gender / Age           | Adult                                                                                                                                  |
| Weather                | All Weather                                                                                                                            |
| Closures And Fasteners | Laces                                                                                                                                  |
| Product Origin         | CHN                                                                                                                                    |
| Printable              | No                                                                                                                                     |
| Material               | Polyester, Leather                                                                                                                     |
| Color                  | Black                                                                                                                                  |
| Catalog page           | 135                                                                                                                                    |
|                        | Check out the collection of came clothing we offer                                                                                     |