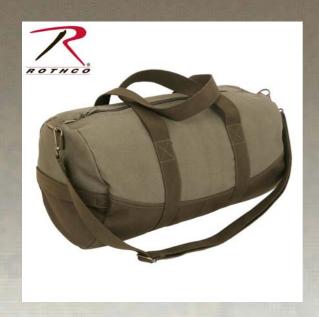

## Rothco Two-Tone Canvas Duffle Bag With Brown Bottom

Rothco's Two-Tone Canvas Shoulder Duffle Bag features a zipper end pocket, detachable & adjustable shoulder strap, and twin carry-on handles. Perfect as a travel bag or gym bag. The canvas duffle bag measures 19" x 9" and is made of a durable heavyweight cotton canvas. Brass hardware along the duffle bag and a brown bottom finish the vintage look.

## **Specification**

| Property       | Value                          |
|----------------|--------------------------------|
| Product Origin | IND                            |
| Brand          | Rothco                         |
| Material Specs | 100% Heavyweight Cotton Canvas |
| Dimensions     | 19" x 9"                       |
| Material       | Cotton, Canvas                 |
| Catalog page   | 301                            |