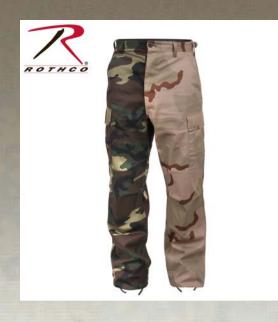

## **Rothco Two-Tone Camo BDU Pants**

Rothco's exclusive Two-Tone BDU Pants combine two great camouflage patterns into one pant, with each leg of the pant in a different camo color! The cargo style, military fatigue pant offer all the same great features of our original BDU pant including a button fly, two front slash pockets, two button-down back pockets and two large button-down pleated bellow leg pockets. In addition, these two-tone camo pants were built for combat and are made of a durable, yet comfortable cotton/poly blend material with reinforced seat and knees and double stitched seams. The camo pants sizing is also easy to adjust with drawstring ankle ties and an adjustable waist tab, the inseam of the pants is approximately 29 1/2"-32 1/2". Rothco's Two-Tone Camo Pants are perfect for anyone who can't decide what color of camouflage pants to wear.