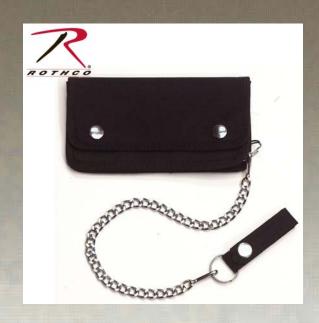

## **Rothco Trucker Wallet**

Rothco's Trucker Wallet features a chain with a snap belt Loop, 3 large open compartments and 1 zipper compartment with smaller compartment inside. Rothco carry a wide selection of wallets including military wallets and tactical wallets.

## **Specification**

| Property               | Value                  |
|------------------------|------------------------|
| Material               | Polyester              |
| Brand                  | Rothco                 |
| Product Origin         | CHN                    |
| Material Specs         | Polyester - 600 Denier |
| Color                  | Black                  |
| Dimensions             | 6.75" x 3.75"          |
| Closures And Fasteners | Zipper                 |
| UPC Label On Product   | No                     |
| Catalog page           | 165                    |