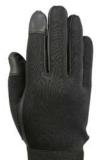

## **Rothco Touch Screen Neoprene Duty**

## Gloves

ULTRATHIN NEOPRENE SHELL, SYNTHETIC LEATHER PALMS, CONDUCTIVE THREAD ON THUMB & INDEX FINGER FOR USE WITH TOUCH SCREEN DEVICES IN COLD WEATHER, ELASTIC CUFF WITH HOOK & LOOP CLOSURE, AVAILABLE IN SIZES: S - XL (3409) WARNING: This product contains a chemical known to the State of California to cause cancer, birth defects and other reproductive harm.

## **Specification**

| Property               | Value                                                                                                                                                                                                                              |
|------------------------|------------------------------------------------------------------------------------------------------------------------------------------------------------------------------------------------------------------------------------|
| Brand                  | Rothco                                                                                                                                                                                                                             |
| Material Specs         | Ultrathin Neoprene Shell, Synthetic Leather Palms                                                                                                                                                                                  |
| Size Chart             | Gloves                                                                                                                                                                                                                             |
| UPC Label On Product   | Yes                                                                                                                                                                                                                                |
| California Prop 65     | WARNING: This product contains a chemical<br>known to the State of California to cause cancer,<br>birth defects and other reproductive harm.                                                                                       |
| Dimensions             | SML- Length 8-00 inches width 3-3/4 inches, MED-<br>Length 8-1/4 inches, Width 4-00 inches Large-<br>Length 8-1/2 inches, Width 4-1/4 inches XL-Length<br>8-3/4 inches, width 4-1/2 inches, 2XL 9-00 inches<br>Width 4- 3/4 inches |
| Gender / Age           | Adult                                                                                                                                                                                                                              |
| Material               | Leather, Neoprene                                                                                                                                                                                                                  |
| Weather                | Cold Weather                                                                                                                                                                                                                       |
| Closures And Fasteners | Elastic Wrist, Hook and Loop                                                                                                                                                                                                       |
| Components             | Conductive Thread On Thumb and Index Finger For Use With Touch Screen Devices.                                                                                                                                                     |
| Product Origin         | РАК                                                                                                                                                                                                                                |
| Printable              | Yes                                                                                                                                                                                                                                |
| Color                  | Black                                                                                                                                                                                                                              |
| Catalog page           | 151                                                                                                                                                                                                                                |
|                        |                                                                                                                                                                                                                                    |