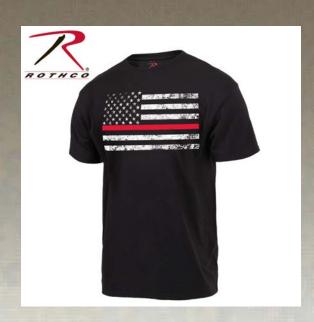

## **Rothco Thin Red Line Flag T-Shirt**

Rothco's Thin Red Line Flag T-Shirt represents camaraderie and sacrifice of firefighters and first responders to fires and disasters. Made from a cotton/polyester blend, this comfortable Thin Red Line t-shirt features a tag-less label for added comfort, and a distressed US flag print with a red line on the front of the shirt.