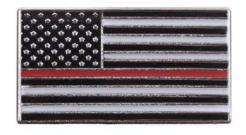

## **Rothco Thin Red Line Flag Pin**

The Thin Red Line is a symbol of respect and support for our Firefighters; show your support with Rothco's Thin Red Line Flag Pin. The lapel pin is made from iron with a brass plating on top and measures 19.5 x 10.8mm.