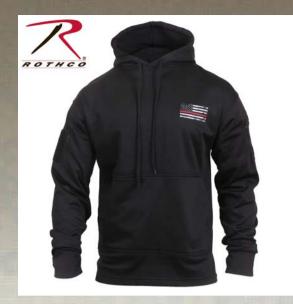

## Rothco Thin Red Line Concealed Carry Hoodie

**Rothco's Thin Red Line Concealed Carry Hoodie** offers both comfort and concealment of your waistband carry weapon with a pass-through kangaroo pocket. Both sleeves of the sweatshirt feature a 4.5" x 4.5" zippered pocket and thumb holes in the cuff. The right sleeve features an additional loop patch while the left sleeve has 2 pen pockets and a wire pass-through port. An extended length and wider kangaroo pocket, complete with ambidextrous pass through for silent and discreet draw, this super soft tactical hoodie will keep you both warm and protected. The sweatshirt features a Thin Red Line US Flag on both the front left chest and across the back of the sweatshirt to show support for the Fire Department.