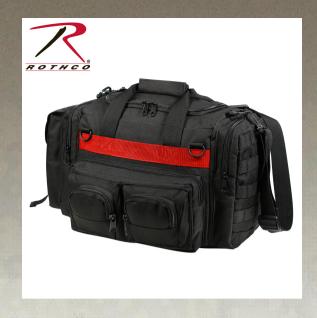

## Rothco Thin Red Line Concealed Carry Bag

The Thin Red Line represents the camaraderie and sacrifice of firefighters and first responders to fires and disasters; show your support with Rothco's Thin Red Line Concealed Carry Bag. This concealed carry shoulder bag is made from durable 600D polyester with PVC coating and polypropylene webbing with a thin red line on the front and back. The tactical bag features carry handles, as well as an adjustable and removable shoulder strap and 2 front D-rings. Rothco's Thin Red Line bag has optimal storage options, with a large main compartment, a large side pouch with flap and quick release buckle closure, a large side zippered pouch with exterior MOLLE attachments, 3 zippered pouches in front, and a rear zippered pouch with the loop side of a hook and loop for concealed carry attachment.