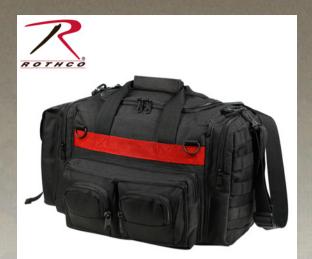

## Rothco Thin Red Line Concealed Carry Bag

The Thin Red Line represents the camaraderie and sacrifice of firefighters and first responders; show your support with Rothco's Thin Red Line **Concealed Carry Bag. This concealed carry** shoulder bag is made from durable 600D polyester with polypropylene webbing with a thin red line on the front and back. The tactical bag features carry handles, as well as an adjustable and removable shoulder strap and 2 front Drings. Rothco's Thin Red Line bag has optimal storage options, with a large main compartment, a large side pouch with flap and guick release buckle closure, a large side zippered pouch with exterior MOLLE attachments, 3 zippered pouches in front, and a rear zippered pouch with the loop side of a hook and loop for concealed carry attachment.