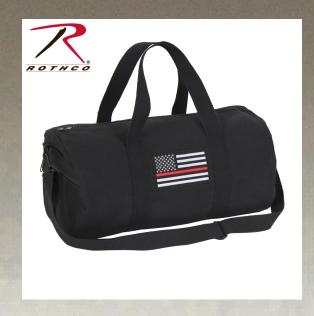

## Rothco Thin Red Line Canvas Shoulder Duffle Bag - 19 Inch

Rothco's Thin Red Line Canvas Shoulder Duffle Bag is the perfect bag for traveling or the gym while supporting firefighters and the fire department. The 19" x 9" duffle bag is made of a heavyweight cotton canvas, with a detachable and adjustable shoulder strap as well as twin carry-on handles. On one side of the canvas shoulder back is an embroidered Thin Red Line US Flag. There is also a zippered pocket at the end of the bag.