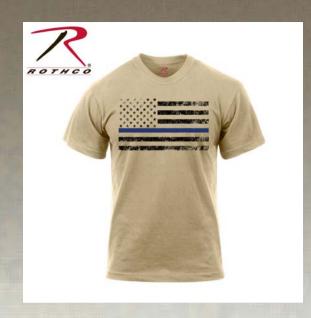

## **Rothco Thin Blue Line T-Shirt**

The Thin Blue Line is a symbol of respect and support for Police and Law Enforcement Officials; show your support with the Rothco's Thin Blue Line T-Shirt. This soft, cotton/polyester blend t-shirt features a distressed US Flag with thin blue line printed on the front side. A tagless neck label adds to the comfort of the thin blue line shirt.

Please note the Sand Shirt is currently available in a white flag print and black flag print.