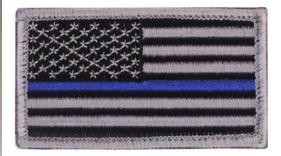

## Rothco Thin Blue Line Police U.S. Flag Patch - Hook Back

The Thin Blue Line is a symbol of respect and support for Police and Law Enforcement Officials; show your support with the Rothco's Thin Blue Line Flag Patch. This cloth flag patch measures 1 7/8" x 3 3/8" and has a hook backing. Patches with the item #'s starting with 'P' are individually packaged with a header card.