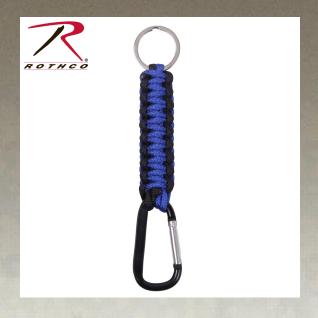

## Rothco Thin Blue Line Paracord Keychain With Carabiner

Rothco's Thin Blue Line Paracord Keychain With Carabiner is the perfect way to show your support for the police and law enforcement officials. Thin Blue Line keychain is 9 cm in length and 1.4 meters when unraveled and also features a 60 MM black carabiner on one end and a metal split ring on the other. Proceeds From This Purchase Benefit Families Of Fallen First Responders.