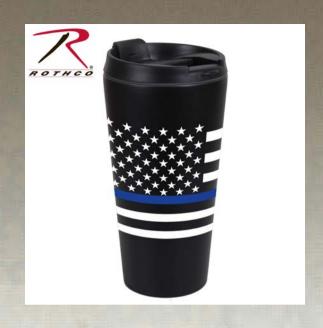

## Rothco Thin Blue Line Flag Travel Mug

Show your support for the men and women in blue with Rothco's Thin Blue Line Flag Travel Mug. This 16oz travel cup has a double-walled, stainless steel insulation to help keep drinks hot and fresh. A US flag with a thin blue line is printed on the front of the cup. The cap conveniently screws off and has a flip top for drinking. The thin blue line travel mug measures 6.75" height and 3.5" diameter at widest point. Perfect for on-the-go, cars or at the office.