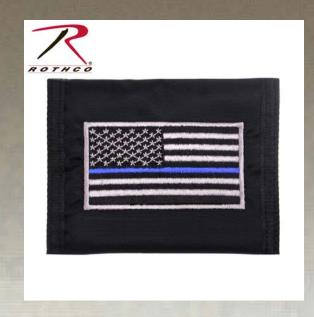

## Rothco Thin Blue Line Flag Nylon Commando Wallet

Rothco's classic tri-fold commando style wallet embroidered with the Thin Blue Line Flag. The wallet is made of 420D Nylon and features 5 inside pockets and a secure hook and loop closure. The 5 pockets are ideal for holding money, cards, and multiple forms of ID. The Thin Blue Line is a symbol of respect and support for Police and Law Enforcement Officials; show your support with Rothco's Thin Blue Line Flag Nylon Commando Wallet.