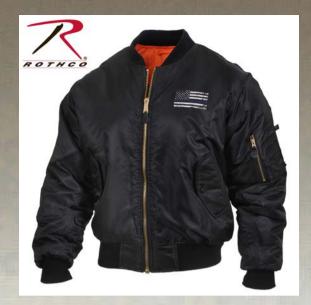

## Rothco Thin Blue Line Flag MA-1 Flight Jacket

Support your local Law Enforcement Officials with Rothco's Thin Blue Line MA-1 Flight Jacket. This Thin Blue Line bomber jacket features the classic reversible orange polyester lining, an extra full cut and a poly fiberfill for warmth. A 100% Nylon outer shell repels water and the zippered front closure and storm flap help protect against the elements. A zippered utility pocket with pencil pockets is on the left arm, making storing essential gear easy and accessible. The flight jacket has 4 slash pockets with snap closures adding additional storage options. Rothco's Thin Blue Line MA-1 features a distressed U.S. Flag with a Thin Blue Line printed across the back and on the left chest.