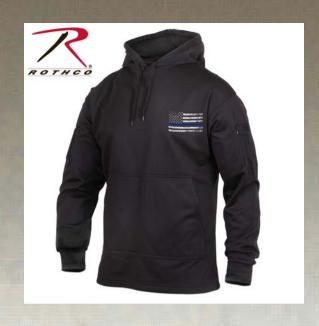

## Rothco Thin Blue Line Concealed Carry Hoodie

Rothco's exclusive Two-Tone BDU Shorts combine two classic military camouflage patterns into one pair of shorts, with each leg of the shorts in a different camo color. The military style camo shorts feature two front slash pockets with two rear button-down pockets, in addition, there are two large side cargo pckets. Adjustable waist tabs allow for a perfect fit and the camo shorts are constructed from a comfortable, yet durable cotton/polyester material.