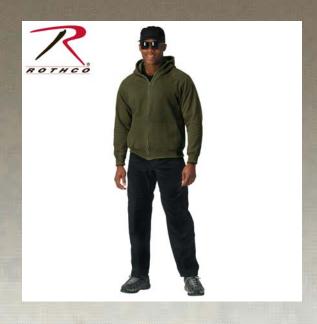

## Rothco Thermal Lined Hooded Sweatshirt

Rothco's Classic Thermal-lined Hooded Sweatshirt will keep you warm and comfortable, all season long. The Zippered Hoodie features a warm thermal lining with a durable cotton/poly outer shell. Two front pockets, drawstring hood and elastic knit wrist cuffs and waistband complete the sweatshirt.