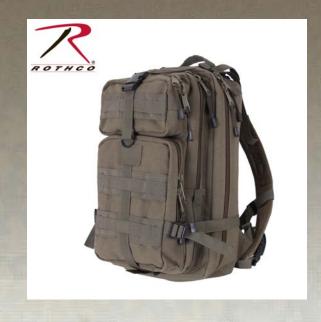

## **Rothco Tacticanvas Go Pack**

Rothco's Tacticanvas Go Pack combines the tactical elements of our Medium Transport Packs but with a classic military canvas material. The tactical pack features a heavyweight canvas with polyester web straps. The bag has one large main zippered compartment w/a large interior mesh pocket, perfect for storing everything from books to essential survival supplies. There are also three additional zippered compartments, which make for great storage as well. The adjustable padded shoulder straps and padded back with breathable mesh backing make the pack ideal for heavy and or long trips. Also, the bag has a top carry handle, top Y-Shaped adjustable quick release cinch strap and side cinch straps.

## **Specification**

Catalog page

| Property               | Value                                                                                                                                                                                        |
|------------------------|----------------------------------------------------------------------------------------------------------------------------------------------------------------------------------------------|
| Brand                  | Rothco                                                                                                                                                                                       |
| Product Origin         | IND                                                                                                                                                                                          |
| Material Specs         | Cotton Canvas, Polyester Webbing                                                                                                                                                             |
| Dimensions             | Overall: 17" x 10" x 9"                                                                                                                                                                      |
| Components             | M.O.L.L.E. Compatibility, Multiple Compartments & Pockets, Heavy Duty Zippers, Adjustable, Padded Shoulder Straps, Padded Back w/ Mesh Backing, Top Carry Handle & Top And Side Cinch Straps |
| Closures And Fasteners | Zipper, Side Release Buckle                                                                                                                                                                  |
| Material               | Cotton, Polyester                                                                                                                                                                            |
| UPC Label On Product   | Yes                                                                                                                                                                                          |