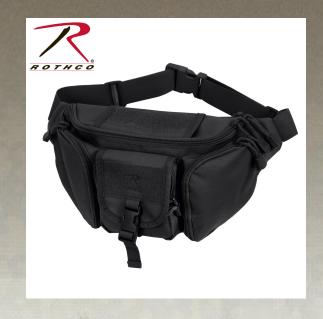

## Rothco Tactical Concealed Carry Waist Pack

Lightweight, versatile, and discreet Rothco's **Tactical Waist Pack features 5 multi-functional** pockets including a rear concealed carry pocket ideal for securely storing a firearm and additional gear. The ccw pocket is located towards the rear of the fanny pack and features a hidden back zippered compartment with a loop field for easy holster attachment (will fit most medium to large frame pistols). In addition to the concealed carry pocket, Rothco's waist pack features 4 additional pockets including a large main compartment with an inside pocket. The quick release adjustable waist strap on the tactical hip pack measure 51" X 1 ½" for a comfortable fit. The tactical fanny pack is also customizable with loop fields for patch attachments on the top and front flap. Wherever you go, bring along Rothco's gun fanny pack for the optimal, lightweight tactical pack you need.