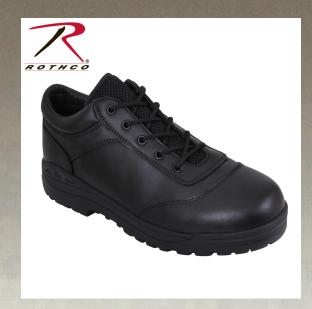

## **Rothco Tactical Utility Oxford Shoe**

Rothco's Tactical Utility Oxford Shoe features an action leather upper and a comfortable rubber sole. Along with rustproof hardware, these oxford shoes also include a steel shank, perspiration absorbing cambrelle lining, slip-resistant cupsoles, and removable insoles. Padded collars and air mesh tongues are also featured with Rothco's tactical shoes. Rothco's signature embossed 'R' logo is located on the back heel of the dress shoes.