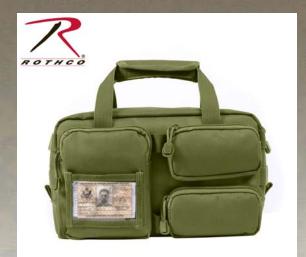

## **Rothco Tactical Tool Bag**

Rothco is taking the traditional military mechanics tool bag to a whole new level. Rothco's Tactical Tool Bag is MOLLE compatible and features 2 small external zipper pouches & 1 larger zipper pouch with ID holder on one side, and a removable rear drop down compartment on the other side. The tactical bag which measures 11.25" x 8" x 6.75" is great for carrying your gear and tools. WARNING: This product contains a chemical known to the State of California to cause cancer, birth defects and other reproductive harm.

## **Specification**

| Property             | Value                                                                                                                                                                  |
|----------------------|------------------------------------------------------------------------------------------------------------------------------------------------------------------------|
| Material             | Polyester                                                                                                                                                              |
| Material Specs       | 600 Denier Polyester                                                                                                                                                   |
| Dimensions           | 11.25" x 8" x 6.75"                                                                                                                                                    |
| Brand                | Rothco                                                                                                                                                                 |
| Product Origin       | CHN                                                                                                                                                                    |
| No. In Master Carton | 12                                                                                                                                                                     |
| Components           | Numerous Elastic Loops & MOLLE Compatibility,<br>Top Carry Handle with Wrap Around, Side<br>Organizer Compartment with Removable Pouch, ID<br>Window, Zippered Pouches |
| UPC Label On Product | Yes                                                                                                                                                                    |
| California Prop 65   | WARNING: This product contains a chemical known to the State of California to cause cancer, birth defects and other reproductive harm.                                 |
| Catalog page         | 302                                                                                                                                                                    |
|                      |                                                                                                                                                                        |