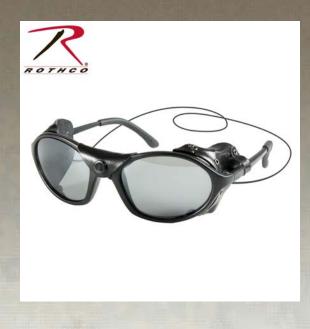

## **Rothco Tactical Sunglass**

Anti-fog, Anti-scratch, Smoke Lens, Side Wind Guards, Uv 400 Protection WARNING: This product contains a chemical known to the State of California to cause cancer, birth defects and other reproductive harm.