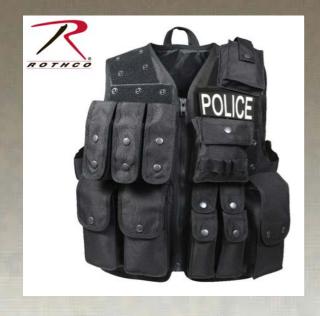

## **Rothco Tactical Raid Vest**

Rothco's Tactical Raid Vest is constructed with a rugged polyester sure to put up a good fight! The tactical vest features a front zipper, adjustable waist straps that allow the left & right sides to be adjusted for varying fit, a padded back for comfort and a top carry handle. Rothco's Raid Vest is fitted with 12 pouches with hook & loop closures, 8 attached mag pouches or general storage pouches, 4 detachable pouches, 1 duty radio pouch, 1 utility pouch and 2 detachable & adjustable mag pouches with snap & hook back. The vest also features a rear top half has loop side of hook & loop fastener as well as male side of snaps for attachment of additional pouches/patches, etc. and includes 2 black out patches with a hook back that can be attached to the vest. Police & Security Hook & Loop Patches sold separately.