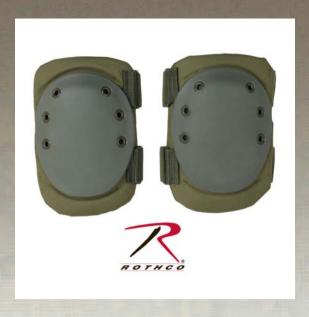

## Rothco Tactical Protective Gear Knee Pads

Rothco Tactical Protective Gear Knee Pads feature 900 denier polyester over 1/2" foam padding, rubber non-slip caps, non-reflective grommets and dual hook & loop secure fastening system. One size fits all. Available in Olive Drab, Black, Woodland Camo, Desert Tan, ACU Digital and Coyote WARNING: This product contains a chemical known to the State of California to cause cancer, birth defects and other reproductive harm.