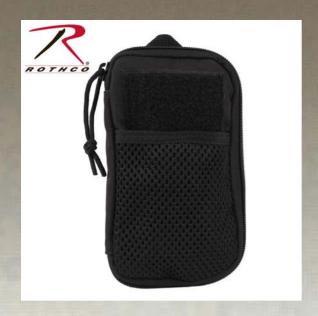

## **Rothco Tactical MOLLE Wallet**

Rothco's Tactical Wallet is great for anyone on the go! The wallet features a U-shaped closure, front mesh pouch w/hook & loop closure, 2" x 3" front loop attachment for patch. Inside the wallet features an ID & organizer pockets for credit cards, pens, money, etc, inside cord & lanyard with clip for keys and a carry handle. WARNING: This product contains a chemical known to the State of California to cause cancer, birth defects and other reproductive harm.

## **Specification**

| Property               | Value                                                                                                                                  |
|------------------------|----------------------------------------------------------------------------------------------------------------------------------------|
| Brand                  | Rothco                                                                                                                                 |
| Material               | Polyester                                                                                                                              |
| Material Specs         | 600D Polyester                                                                                                                         |
| Dimensions             | 4"w X 7"h                                                                                                                              |
| Closures And Fasteners | Zipper, Hook and Loop, Straps                                                                                                          |
| UPC Label On Product   | Yes                                                                                                                                    |
| Product Origin         | CHN                                                                                                                                    |
| California Prop 65     | WARNING: This product contains a chemical known to the State of California to cause cancer, birth defects and other reproductive harm. |
| Catalog page           | 165                                                                                                                                    |