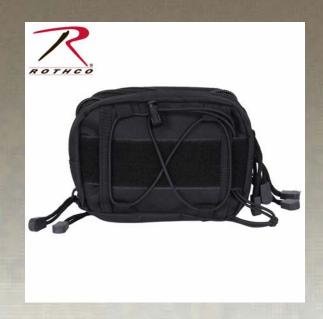

## **Rothco Tactical Foldable Backpack**

Rothco's Tactical Foldable Backpack converts from a 5" x 5" x 4.75" storable pouch, into a fully functional 11.75" x 7" x 18" backpack complete with hydration and MOLLE compatibility. The pouch acts as front compartments for the pack when it's fully opened, designed to store away when not required and provide extra capacity when needed. Features include 31" adjustable backpack straps, a 8.5" top carry handle, hydration compartment, MOLLE loops, and elastic cord cinch area.

## **Specification**

Catalog page

| Property             | Value                                            |
|----------------------|--------------------------------------------------|
| Brand                | Rothco                                           |
| Material             | Polyester                                        |
| Material Specs       | 600D Polyester                                   |
| Color                | Black                                            |
| Dimensions           | Open: 11.75" x 7" x 18", Closed: 4.75" x 5" x 5" |
| Product Origin       | CHN                                              |
| UPC Label On Product | Yes                                              |
|                      |                                                  |