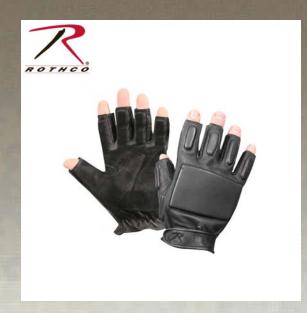

## Rothco Tactical Fingerless Rappelling Gloves

Rothco Tactical Fingerless Rappelling Gloves feature reinforced suede palms for rappel protection, foam padded back & knuckles for debris & combat. The gloves are available in sizes sm - 2x

## **Specification**

| Property               | Value                                                                                                                                                                                                                                |
|------------------------|--------------------------------------------------------------------------------------------------------------------------------------------------------------------------------------------------------------------------------------|
| Brand                  | Rothco                                                                                                                                                                                                                               |
| Material Specs         | Genuine Cowhide Leather Shell, Suede Palms, Foam Padded Back & Knuckles                                                                                                                                                              |
| Size Chart             | Gloves                                                                                                                                                                                                                               |
| UPC Label On Product   | Yes                                                                                                                                                                                                                                  |
| Dimensions             | SML- Length 6-3/4 inches, width 4-00 inches, MED-<br>Length 7-00 inches, Width 4-1/8 inches Large-<br>Length 7-1/4 inches, Width 4-1/4 inches XL-Length<br>7-1/2 inches, width 4-3/8 inches, 2XL 7-3/4 inches<br>Width 4- 1/2 inches |
| Gender / Age           | Adult                                                                                                                                                                                                                                |
| Material               | Leather, Suede                                                                                                                                                                                                                       |
| Weather                | Cold Weather                                                                                                                                                                                                                         |
| Closures And Fasteners | Hook and Loop                                                                                                                                                                                                                        |
| Components             | Foam padded back and knuckles                                                                                                                                                                                                        |
| Product Origin         | PAK                                                                                                                                                                                                                                  |
| Printable              | Yes                                                                                                                                                                                                                                  |
| Color                  | Black                                                                                                                                                                                                                                |
| Catalog page           | 149                                                                                                                                                                                                                                  |