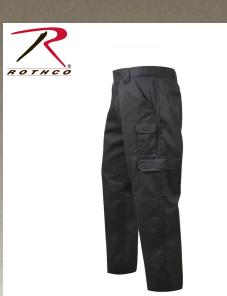

## **Rothco Tactical Duty Pants**

Rothco's Tactical Duty Pants are combat tested & field ready with stain resistant finish, reinforced seat & knees for durability, 8 enhanced pockets for improved function & security, expandable comfort waistband.

## **Specifications**

| Property                          | Value                                                                                                                                                                                                                                    |
|-----------------------------------|------------------------------------------------------------------------------------------------------------------------------------------------------------------------------------------------------------------------------------------|
| Dimensions                        | 18" x 15", XSML- waist 27 inch, . SM waist 31<br>inches MED- waist 35 inches LRG 39 incheswaist<br>XLRG 44 incheswaist. 2XL 47 inches 3LRG 51"<br>waist 4xl 55 inches waist 5xl 59 inches waist 6xl 63<br>incheswaist 7xl 67 incheswaist |
| Brand                             | Rothco                                                                                                                                                                                                                                   |
| Amazon Clothing Item Type Keyword | work-utility-pants                                                                                                                                                                                                                       |
| UPC Label On Product              | Yes                                                                                                                                                                                                                                      |
| Gender / Age                      | Adult                                                                                                                                                                                                                                    |
| Material                          | Cotton, Rip-Stop, Polyester                                                                                                                                                                                                              |
| Material Specs                    | 65% Polyester / 35% Cotton Rip-stop Construction:<br>87X50 20X14                                                                                                                                                                         |
| Weather                           | All Weather                                                                                                                                                                                                                              |
| Pockets                           | 8                                                                                                                                                                                                                                        |
| Closures And Fasteners            | Zipper, Snaps                                                                                                                                                                                                                            |
| Components                        | Wide Belt Loops                                                                                                                                                                                                                          |
| Product Origin                    | CHN                                                                                                                                                                                                                                      |
| Printable                         | Yes                                                                                                                                                                                                                                      |
| Catalog page                      | 24                                                                                                                                                                                                                                       |