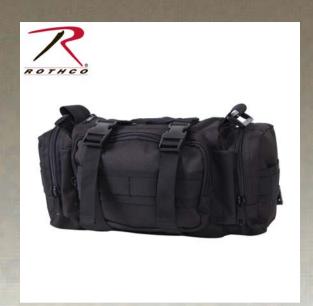

## **Rothco Tactical Convertipack**

Rothco's Tactical Convertipack features a main zippered compartment with interior mesh great for storing essential gear and tools. The pack also features a front zipper pouch and two side zipper pouches, MOLLE straps, exterior pen/tool holder, D-Rings and an adjustable/removable shoulder strap with quick release buckle that allows the pack to transform into a tactical fanny pack.

## **Specification**

| Property             | Value                                                                                                                                                |
|----------------------|------------------------------------------------------------------------------------------------------------------------------------------------------|
| Brand                | Rothco                                                                                                                                               |
| Product Origin       | CHN                                                                                                                                                  |
| Material Specs       | 600 Denier Polyester                                                                                                                                 |
| Dimensions           | Overall: 14" x 5.5" x 7"                                                                                                                             |
| Components           | Multiple Zippered Compartments, M.O.L.L.E. Compatibility, D Rings, Top Carry Handle & Shoulder Strap That Can Be Removed And Attached As Waist Strap |
| Material             | Polyester, Polypropylene                                                                                                                             |
| UPC Label On Product | Yes                                                                                                                                                  |
| Catalog page         | 287                                                                                                                                                  |