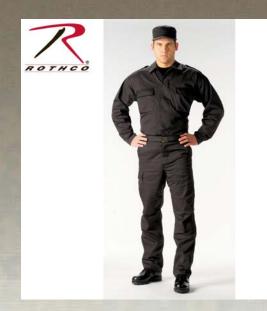

## **Rothco Tactical BDU Shirts**

Bellowed Chest Pockets Pencil Opening Epaulets Reinforced Elbows 3 Button Cuffs Concealed Buttons Tuck-in Shirt Tail