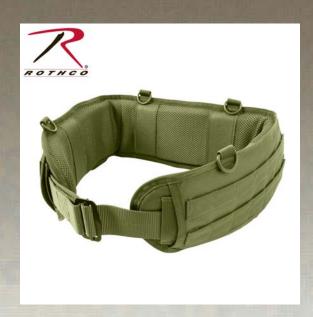

## **Rothco Tactical Battle Belt**

The Rothco Battle Belt is made of a polyester, padded, mesh material and features a non-slip interior (does not include inner belt), two rows of web loops on outer belt, 4 D-ring attachment points, and two openings for drop-leg platform or holster. Medium = Length 40" Width 6" (Fits 30-34" Waist) / Large = Length 43" Width 6" (Fits 36-40" Waist)