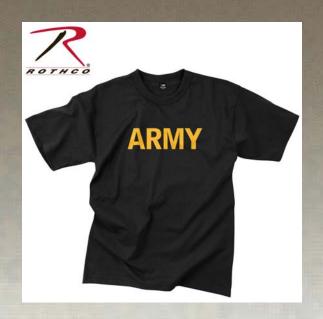

## **Rothco Army T-Shirt**

Rothco's Army T-Shirt is made with heavyweight cotton/poly for extra comfort and breathability during physical training. This Army Physical Training T-Shirt features "Army" printed in gold lettering across the chest of the shirt. Rothco's Army Branch T-shirt can also be worn to identify ones patriotism.