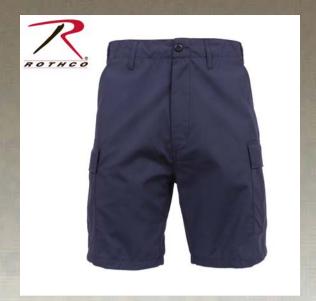

## **Rothco SWAT Cloth Tactical Shorts**

**Adjusable Pull Waist Tabs, No Reinforced Seat** 

## **Specification**

| Property               | Value                     |
|------------------------|---------------------------|
| Brand                  | Rothco                    |
| Size Chart             | BDU Shorts                |
| UPC Label On Product   | Yes                       |
| Dimensions             | BDU Size Chart            |
| Gender / Age           | Adult                     |
| Material               | Cotton, Polyester         |
| Material Specs         | Construction: 87x50/20x14 |
| Weather                | All Weather               |
| Pockets                | 6                         |
| Closures And Fasteners | Zipper                    |
| Product Origin         | CHN                       |
| Printable              | Yes                       |
| Color                  | Navy Blue                 |
| Catalog page           | 23                        |