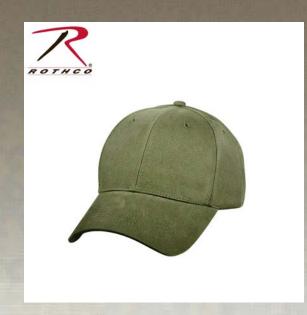

## Rothco Supreme Solid Color Low Profile Cap

Rothco's Supreme Low Profile Cap is made from a durable 100% brushed cotton twill material and features a padded sweatband for added comfort and a hook & loop closure in back for adjustability. This hat is available in 5 different solid colors.