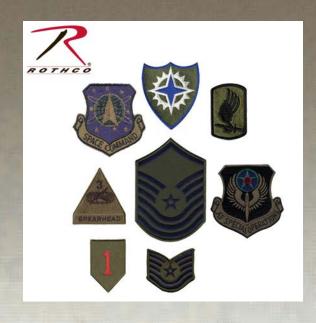

## Rothco Subdued Military Assorted Military Patches

4/pcs 5th Transportation Command, 3/pcs-Space Command 4/pcs - Strategic Air Command 3/pcs - 160th Signal Brigade, 5/pcs - Spearhead 3rd Armored 3/pcs - 8th Infantry Division 3/pcs Patch - USAf Communicate Command / SuBDUed, 2/pcs - 4th Wing / SuBDUed, 3/pcs - Army Corps 16 / SuBDUed, 4/pcs 7th Corps / SuBDUed, 4/pcs USAf In Europe, 3/pcs #72121 Patch? Electronic Security Command / SuBDUed, 3/pcs USAf Special Ops / SuBDUed, 3/pcs 1st Infantry Big Red One / SuBDUed, 3/pcs 24th Corps / SuBDUed