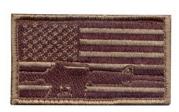

## Rothco Subdued Flag & Rifle Morale Patch

Rothco's Subdued Flag Morale Patch with an image of a rifle embroidered in it features a hook backing that will pair perfectly with any of our hook & loop accessories including our Special Ops Jacket and or Tactical Vests.