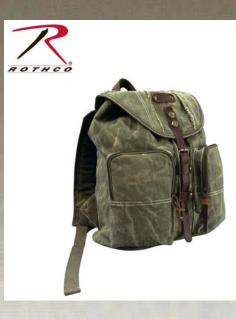

## Rothco Stone Washed Canvas Backpack w/ Leather Accents

Canvas, 2 Front Zipper Pockets, 1 Inside And 1 Rear Pocket With Zipper, Large Main Compartment With Drawstring Closure And Flap, Leather Strap With Buckle, Antique Brass Hardware, Red Embroidered Star On Flap

## **Specification**

| Property               | Value                                               |
|------------------------|-----------------------------------------------------|
| Brand                  | Rothco                                              |
| Material Specs         | Canvas Bag, Leather Accents                         |
| UPC Label On Product   | Yes                                                 |
| Dimensions             | 10 inches X 14 inches X 6 inches                    |
| Material               | Leather, Cotton                                     |
| Closures And Fasteners | Drawstring, Zipper                                  |
| Components             | Padded Adjustable Shoulder Straps                   |
| Product Origin         | IND                                                 |
| Printable              | Yes                                                 |
| Color                  | Olive Drab                                          |
| Length                 | 10 Inches                                           |
| Catalog page           | 308                                                 |
|                        | Check out the collection of camo clothing we offer. |