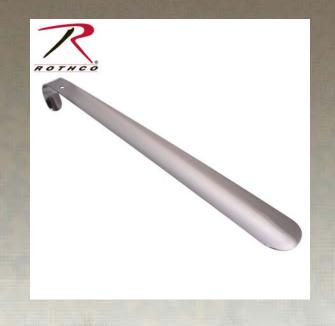

## **Rothco Stainless Steel Shoe Horn**

Rothco's Stainless Steel Shoe Horn is the perfect tool for putting on any tight fitting footwear. The shoe horn is made from 100% stainless steel for durability. The stainless steel shoe horn has a hooked end for increased grip and stability and the added length (16.5" x 1.5/8") makes it ideal for putting on military boots.