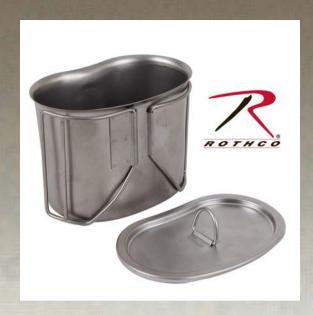

## Rothco Stainless Steel Canteen Cup Lid

Rothco's Stainless Steel Canteen Cup Lid fits our GI Style Stainless Steel Canteen Cup (item 512) as a perfect lid. This item is ideal for camping and the outdoors. WARNING: This product contains a chemical known to the State of California to cause cancer, birth defects and other reproductive harm.