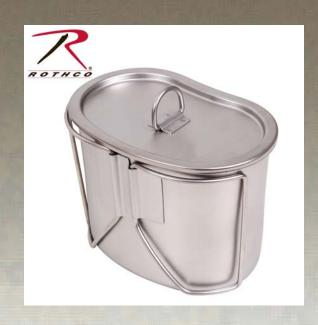

## Rothco Stainless Steel Canteen Cup and Cover Set

Rothco's Stainless Steel Canteen Cup and Cover Set is ideal for camping, bug out bags, and cooking. The heavy gauge stainless steel canteen cup is durable and can be used drinking or cooking while camping, bugging out or hiking. Features a butterfly handle and comes with a convenient lid. Measurements for the stainless steel cup include: bottom - 4 1/2" x 2 7/8", top - 5 1/4" x 3 1/4", and the height is 3 3/4".