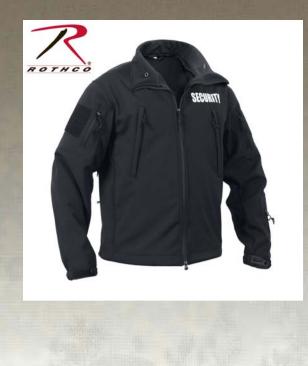

## Rothco Special Ops Soft Shell Security Jacket

Rothco's soft shell tactical jackets are constructed with a breathable moisture wicking fabric and feature a waterproof polyester shell. The 3-layer construction deflects wind, wicks away moisture and retains body heat. The spec ops soft shell tactical jacket is lined stand up collar with concealed detachable hood, the collar has zipper pouch to hold hood when hood is not in use, vent zipper under each arm, 4 inches x 4 inches loop side of hook & loop on each shoulder for patch attachment, drawstring waist, elastic hook & loop adjustable wrist cuffs. The special ops soft shell security jacket has been specially designed for the security professional with "security" printed 14" x 4 1/4" on the back & 4 3/8" x 1 7/16" on the left chest.