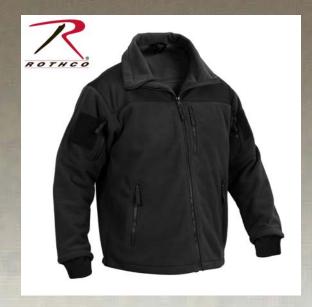

## Jacket

The Rothco Spec Ops Tactical Fleece Jacket is designed with many of the same features on our Spec Ops Soft Shell Jacket; 2 4" x 4" shoulder panels for hook & loop patches, 2 shoulder pockets (perfect for fitting a cell phone), and mandarin collar. The Spec Ops Fleece Jacket also has a zippered pocket on the left chest, foldout cuffs with thumb-holes, 2 front zipper slash pockets, and is made of a heavy weight 100% polyester fleece with tricot lining. The Spec Ops Fleece Jacket is the perfect tactical Fall/Winter jacket.