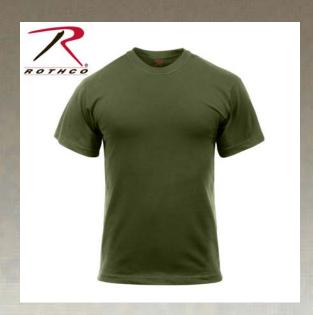

## Rothco Solid Color Poly/Cotton Military T-Shirt

Rothco's Military T-shirts feature a Cotton / Polyester blend and a tag-less label for added comfort. Sizes range from SM through 3XL.