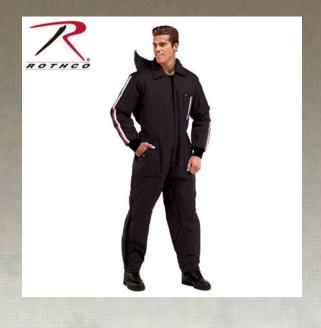

## **Rothco Ski and Rescue Suit**

Rothco's Ski & Rescue Suit has been designed to keep you warm and dry in the most extreme elements. The Ski suit features a Holofil 808 insulation, the insulation is designed with a hollow core which traps more air for great warmth and loft. In addition to the added warmth, the snowsuit is waterproof with a heavy oxford nylon shell. Additional features of the one-piece ski suit include a detachable zip off hood, 2-way front zippers with single snap closure at the top, leg zippers, 2 side slash pockets, black elastic knit and wrist cuffs. Rothco's Rescue suit has been designed with red, white and blue stripes that run down each arm. The ski suit is great for skiing, hunting, outdoor work or any activity that requires you to spend long periods of time in cold weather.