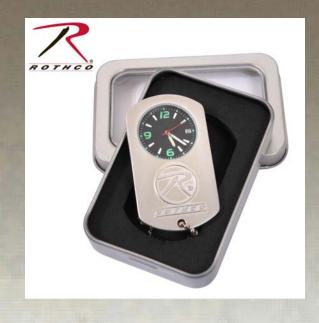

## **Rothco Silver Dog Tag Watch**

Rothco's Dog Tag Watch is a zinc alloy dog tag with a stainless steel back that features a Chinese movement watch. The watch comes with a stainless steel 4.5" ball chain to wear around the neck. Each Dog Tag Watch comes in a tin box.

## **Specification**

| Property             | Value                               |
|----------------------|-------------------------------------|
| Brand                | Rothco                              |
| Material             | Stainless Steel, Zinc Alloy, Copper |
| Color                | Silver                              |
| Dimensions           | 2 3/8" x 1 3/8" x 3/8"              |
| Product Origin       | CHN                                 |
| UPC Label On Product | Yes                                 |
| Catalog page         | 164                                 |
|                      |                                     |