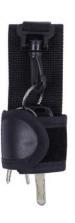

## **Rothco Duty Belt Silent Key Holder**

Rothco's Duty Belt Silent Key Holder is constructed of durable poly webbing. The hook and loop holder safety secures keys so they're kept quiet while attached to a law enforcement duty belt. Rothco's key holder is the perfect duty belt accessory for police officers, security guards, or any law enforcement official.