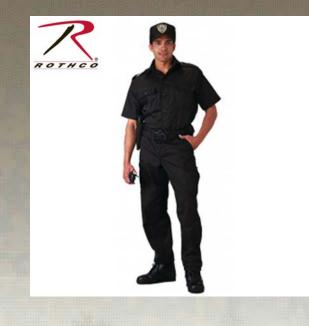

## **Rothco Short Sleeve Tactical Shirt**

Rothco's Short Sleeve Tactical Shirt is made of 65% polyester and 35% cotton for breathability, comfort and durability. The tactical shirt features two front pockets and buttoned epaulets on the shoulders. This button-up shirt is a classic uniform shirt that will have you looking sharp, no matter what your job duties require.