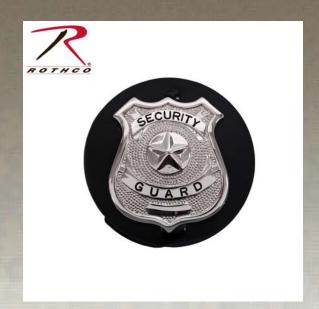

## Rothco Round Leather Clip On Badge Holder

Rothco's Round Leather Clip-On Badge Holder features a swivel steel clip & fits circular or shield shaped badges. Great for security, police, and public safety officials. WARNING: This product contains a chemical known to the State of California to cause cancer, birth defects and other reproductive harm.

## **Specification**

| Property             | Value                                                                                                                                  |
|----------------------|----------------------------------------------------------------------------------------------------------------------------------------|
| Material             | Leather                                                                                                                                |
| Material Specs       | Leather, Iron Clip                                                                                                                     |
| Brand                | Rothco                                                                                                                                 |
| Product Origin       | CHN                                                                                                                                    |
| No. In Master Carton | 300                                                                                                                                    |
| Dimensions           | 3.25" Diameter                                                                                                                         |
| UPC Label On Product | Yes                                                                                                                                    |
| California Prop 65   | WARNING: This product contains a chemical known to the State of California to cause cancer, birth defects and other reproductive harm. |
| Catalog page         | 185                                                                                                                                    |